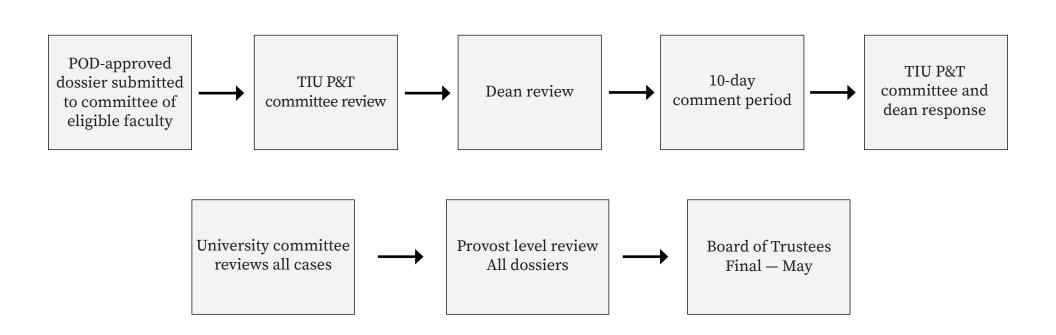

## **Unit-level pre-submission workflow**



#### **Promotion process in colleges with TIUs**



### **Promotion process in colleges with TIUs**



### Promotion process for faculty with joint appointments in colleges with TIUs



# **Promotion process for faculty with joint appointments in colleges with TIUs**



#### **Promotion process in colleges that are the TIU**



#### **Promotion process in colleges that are the TIU**



# **Promotion process for faculty with joint appointments in colleges that are the TIU**



# **Promotion process for faculty with joint appointments in colleges that are the TIU**