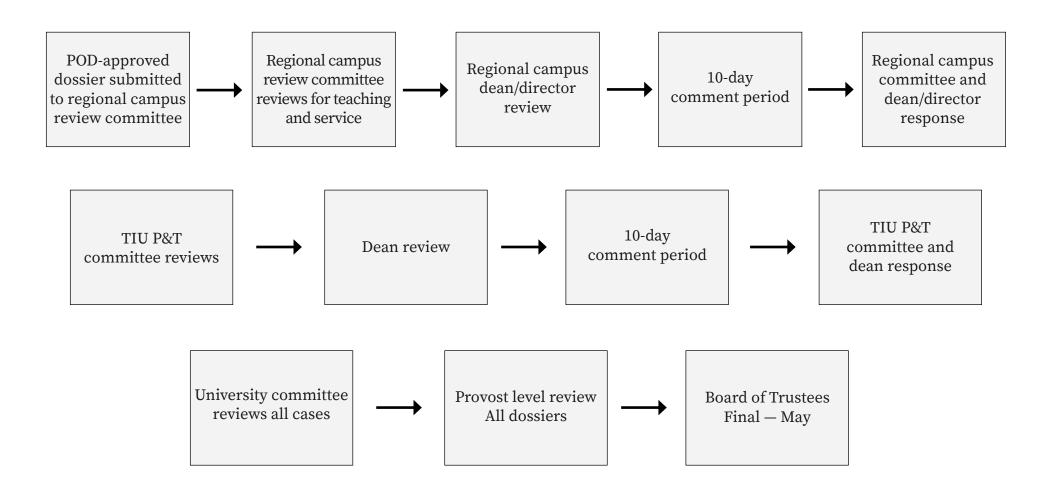

#### **Promotion process in colleges with TIUs**

### **Promotion process in colleges with TIUs**