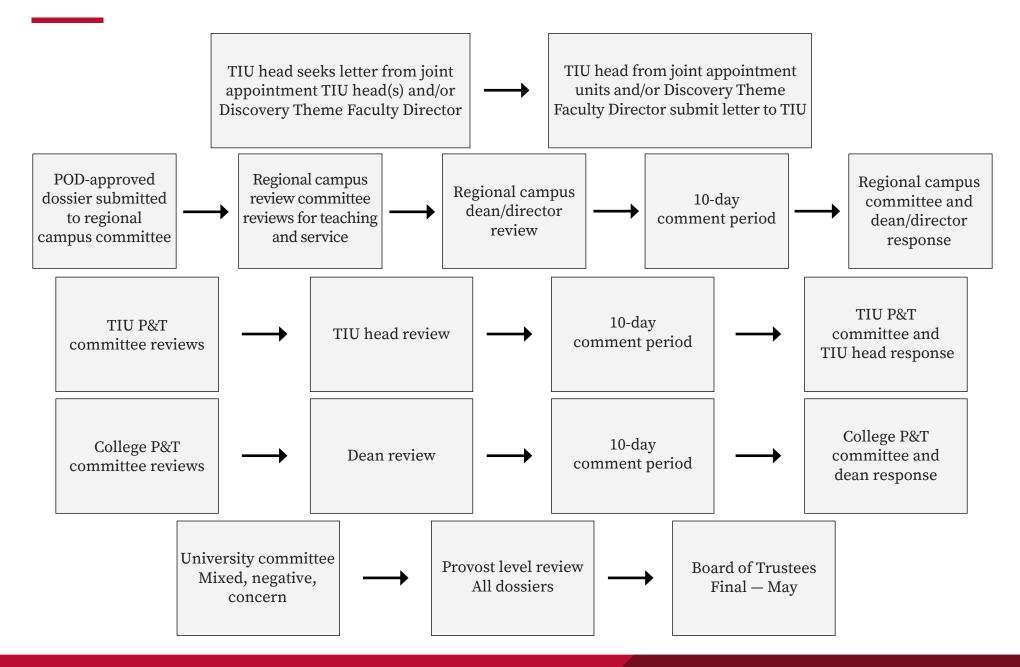

### Promotion process for faculty with joint appointments in colleges with TIUs

# **Promotion process for faculty with joint appointments in colleges with TIUs**