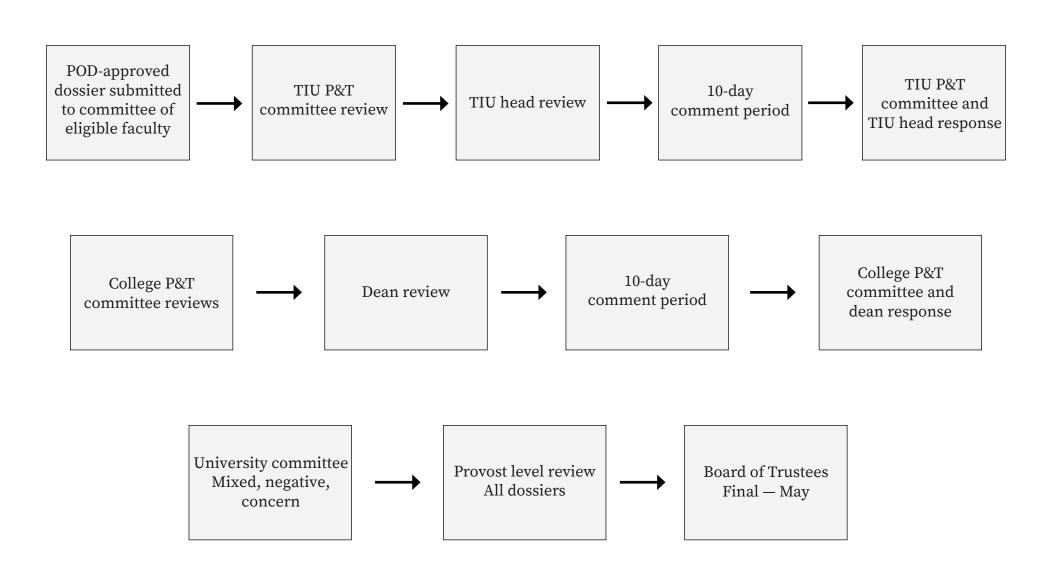

#### **Promotion process in colleges with TIUs**

### **Promotion process in colleges with TIUs**