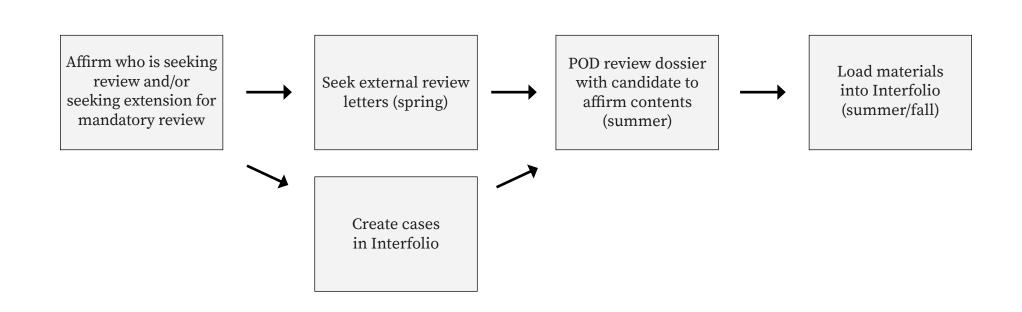

## **Unit-level pre-submission workflow**



#### **Promotion process in colleges with TIUs**



### **Promotion process in colleges with TIUs**



### Promotion process for faculty with joint appointments in colleges with TIUs



# **Promotion process for faculty with joint appointments in colleges with TIUs**



#### **Promotion process in colleges that are the TIU**



#### **Promotion process in colleges that are the TIU**



# **Promotion process for faculty with joint appointments in colleges that are the TIU**



# **Promotion process for faculty with joint appointments in colleges that are the TIU**