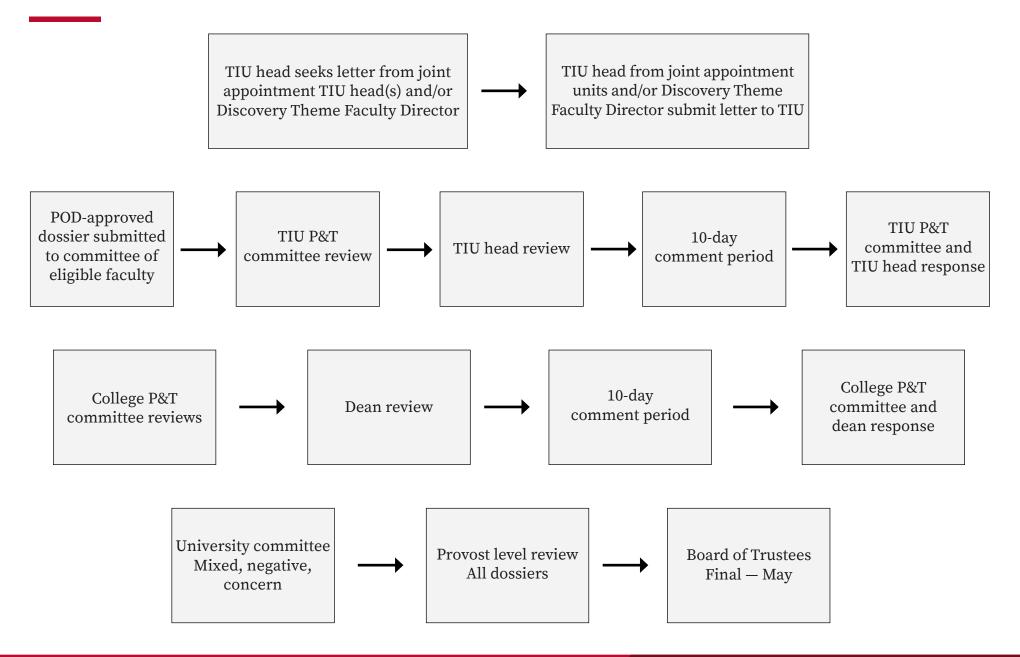

### Promotion process for faculty with joint appointments in colleges with TIUs

# **Promotion process for faculty with joint appointments in colleges with TIUs**