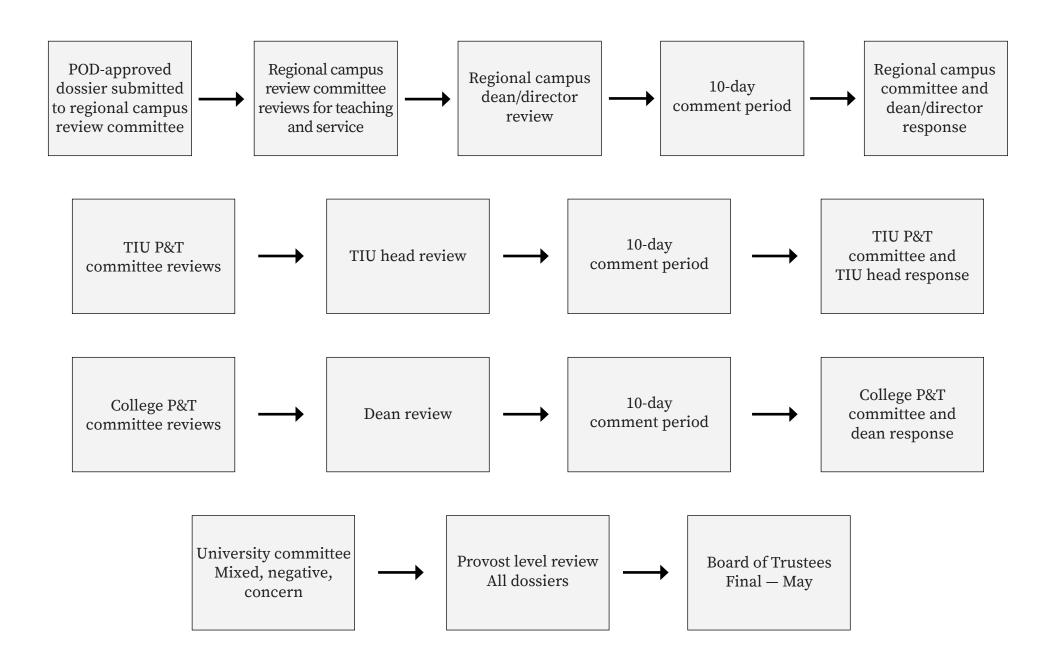

## **Unit-level pre-submission workflow**



#### **Promotion process in colleges with TIUs**



### **Promotion process in colleges with TIUs**



### Promotion process for faculty with joint appointments in colleges with TIUs



# **Promotion process for faculty with joint appointments in colleges with TIUs**



#### **Promotion process in colleges that are the TIU**



#### **Promotion process in colleges that are the TIU**



# **Promotion process for faculty with joint appointments in colleges that are the TIU**



# **Promotion process for faculty with joint appointments in colleges that are the TIU**