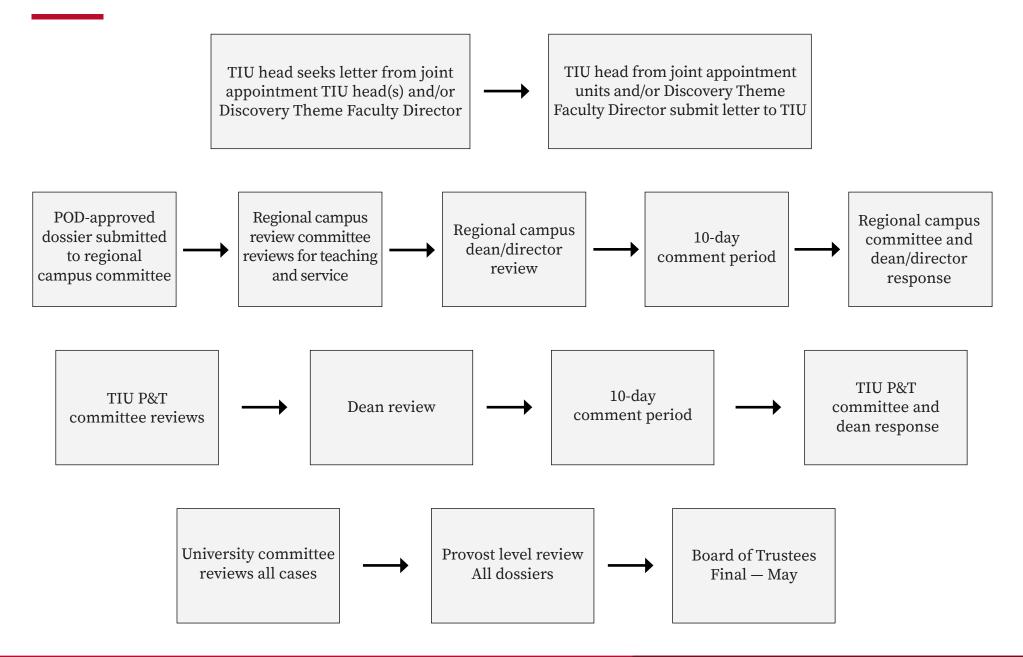

### **Promotion process in colleges with TIUs**

#### **Promotion process in colleges that are the TIU**