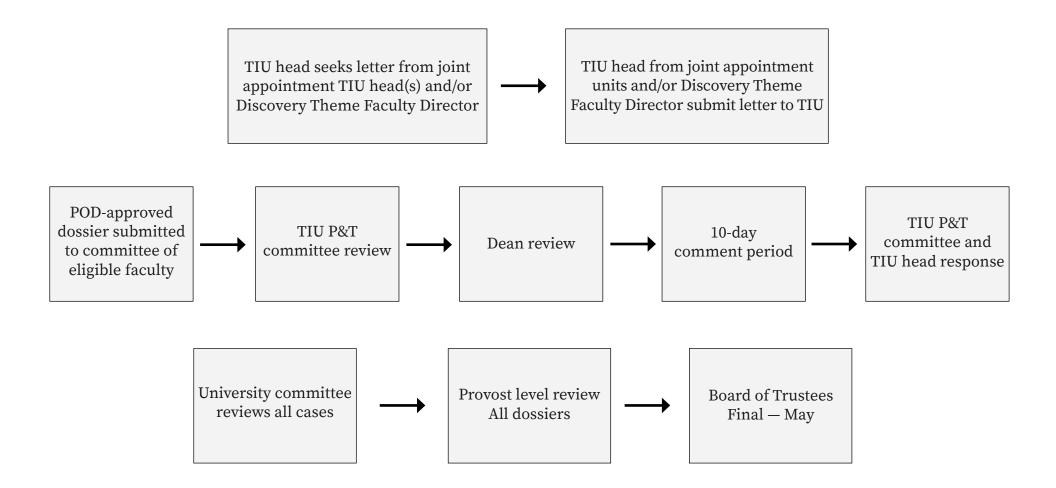

# **Promotion process for faculty with joint appointments in colleges that are the TIU**